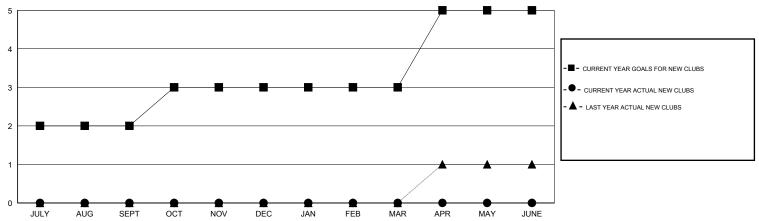

## MONTHLY MEMBERSHIP PROGRESS REPORT

## District 201Q3

Results as of: 10/31/2015

GMT: John Muller LOCATION AUSTRALIA GMT CA 7



## GOALS AND ACTUAL NEW CLUBS CUMULATIVE



## GOALS AND ACTUAL MEMBERS CUMULATIVE



| -■- CURRENT YEAR GOALS FOR NEW    |
|-----------------------------------|
| MEMBERS                           |
| - ● - CURRENT YEAR ACTUAL MEMBERS |
| - ▲ - LAST YEAR ACTUAL MEMBERS    |
|                                   |
|                                   |
|                                   |
|                                   |
|                                   |
|                                   |

| DROPPED CLUBS: 0 |    |
|------------------|----|
| DROPPED MEMBERS  |    |
| DECEASED         | 10 |
| CLUB CANCELLED   | 0  |
| OTHER            | 70 |
| TOTAL            | 80 |

| 34 CLUBS OF 71 ADDED 1 OR MORE        | GENDER DISTRIBUTION |                                |     |
|---------------------------------------|----------