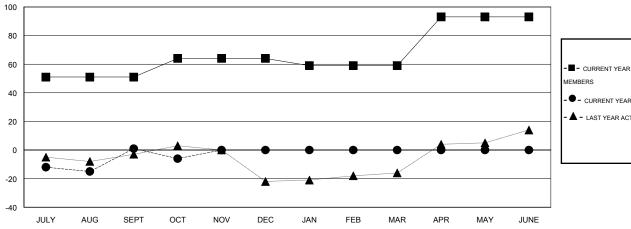

## GOALS AND ACTUAL MEMBERS CUMULATIVE

| -■- CURRENT YEAR GOALS FOR NEW    |
|-----------------------------------|
| MEMBERS                           |
| - ● - CURRENT YEAR ACTUAL MEMBERS |
| - ▲ - LAST YEAR ACTUAL MEMBERS    |
|                                   |
|                                   |
|                                   |
|                                   |
|                                   |
|                                   |