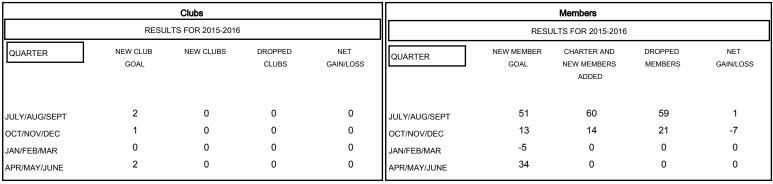

## MONTHLY MEMBERSHIP PROGRESS REPORT

## District 201Q3

Results as of: 10/31/2015

GMT: John Muller LOCATION AUSTRALIA GMT CA 7



## GOALS AND ACTUAL NEW CLUBS CUMULATIVE



## GOALS AND ACTUAL MEMBERS CUMULATIVE



| -■- CURRENT YEAR GOALS FOR NEW    |
|-----------------------------------|
| MEMBERS                           |
| - ● - CURRENT YEAR ACTUAL MEMBERS |
| - ▲ - LAST YEAR ACTUAL MEMBERS    |
|                                   |
|                                   |
|                                   |
|                                   |
|                                   |
|                                   |

| DROPPED CLUBS: 0 |    |
|------------------|----|
| DROPPED MEMBERS  |    |
| DECEASED         | 10 |
| CLUB CANCELLED   | 0  |
| OTHER            | 70 |
| TOTAL            | 80 |

| 34 CLUBS OF 71 ADDED 1 OR MORE        | GENDER DISTRIBUTION |                                |     |
|------